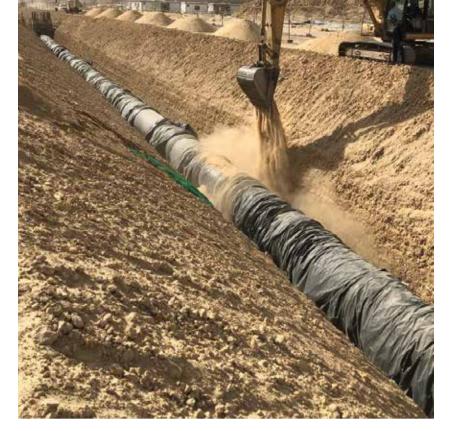

#### Infrastructure

Kharafi National provides a complete range of Construction Services in the Infrastructure projects development.

Amongst services Kharafi National provides:

- Gathering centres.
- Gas booster stations.
- Power generating stations.
- Water piping networks.
- Waste-water piping.
- Networks.
- Pumping stations.
- Telecommunication Networks.
- Electrical Network.
- Irrigation Network.
- Fiber Optic Network.
- Roads and Landscape.

#### Integrated Civil

Kharafi National provides a complete range of Integrated Civil Services for all industries.

Amongst services Kharafi National provides:

- Surveying.
- Excavation.
- Concrete works (foundations, walls, columns, slabs, floors.
- Erection works (reinforced concrete panels, steel structures, sandwich panels).
- Construction of utilities (sewerage, water supply, heating).
- Brick Masonry works.
- Glazing.
- Facade works.
- Roofing.
- Welding works.
- Finishing works.
- Hard scape works, Keystones and Interlock.