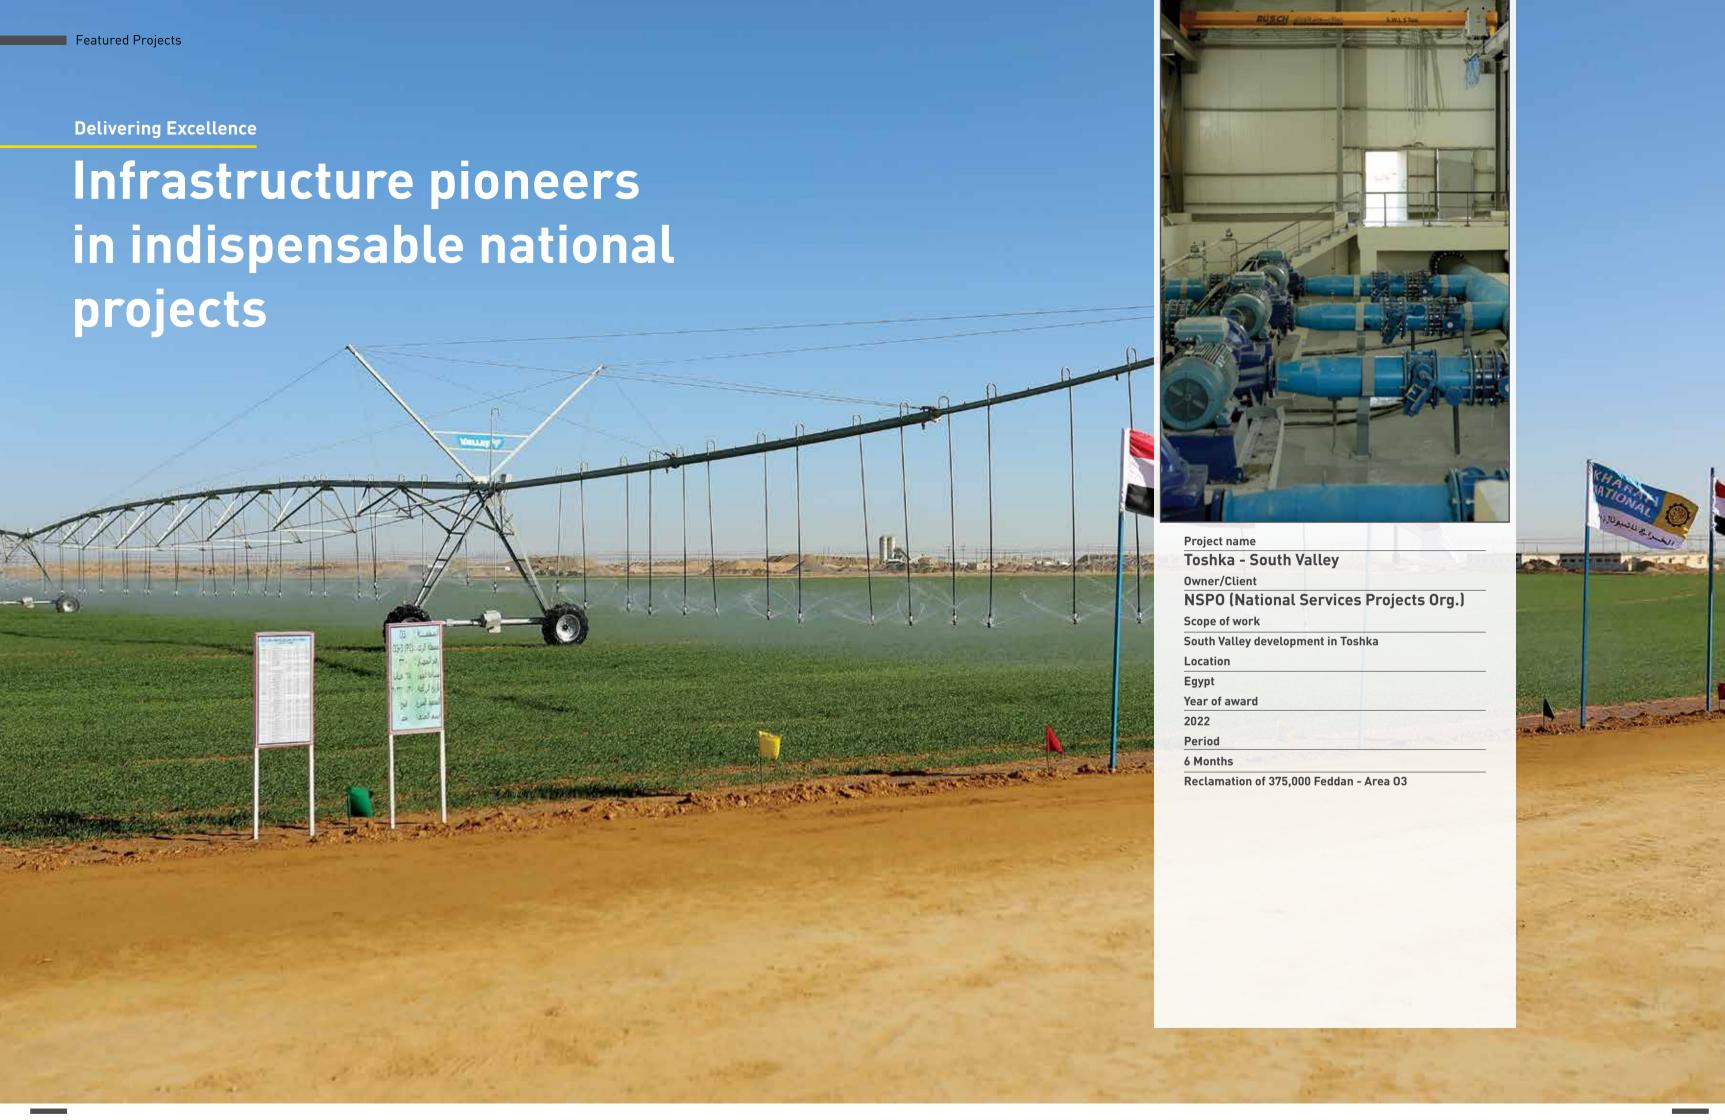

#### **Marassi Water Park**

Owner/Client

#### **EMAAR Misr Development**

Scope of work

Infrastructure, Civil and MEP works

Location

Egypt

Year of award

2021

Period

4 Months

All MEP works for pumping rooms, swimming pools ,HVAC, electrical, civil works, steel structure for entertainment tools and including main infrastructure.

34

**Delivering Excellence** 