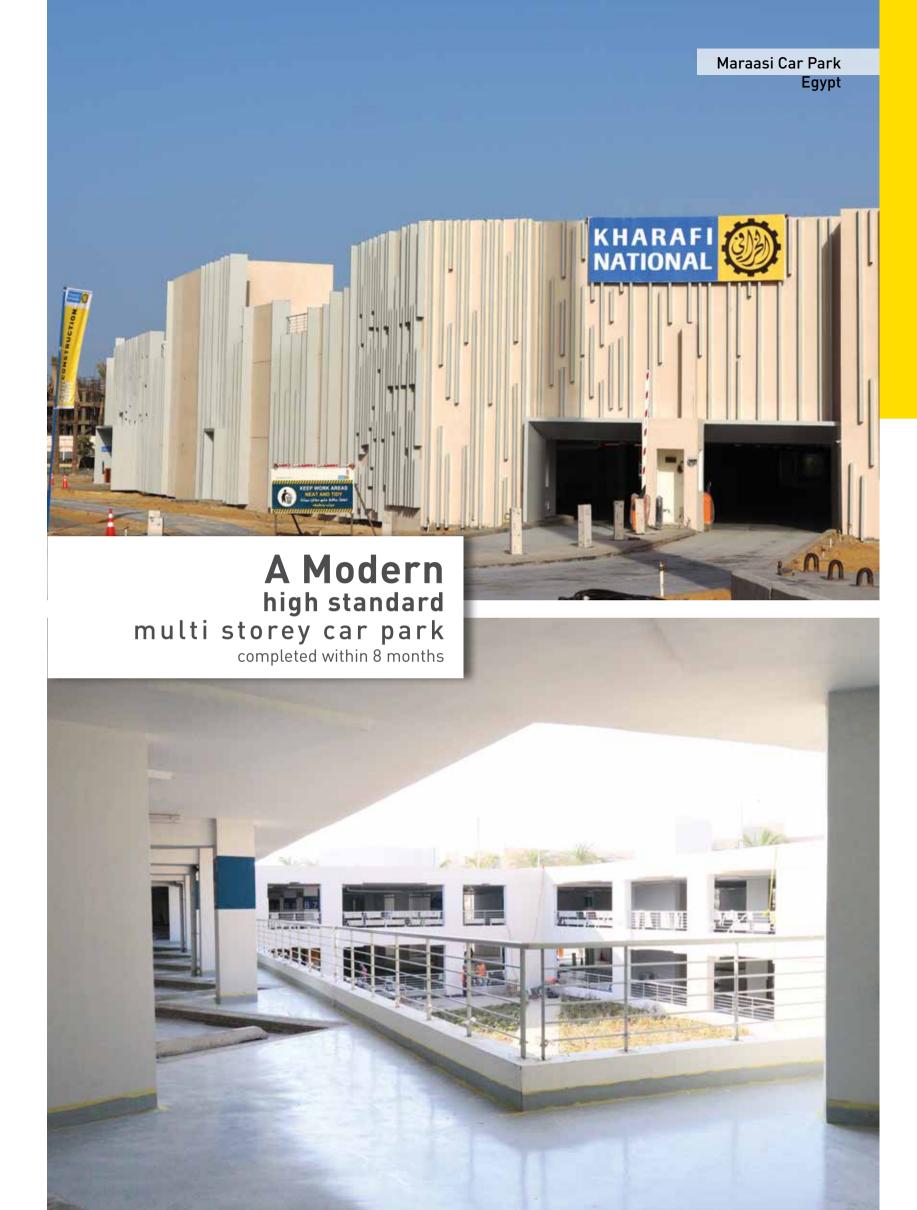

# Distinction throughout all construction services and works

Project name

Marassi Car Park

Owner/Client

**EMAAR Misr Development** 

Scope of work

Infrastructure, Civil and MEP works

Location

Egypt

Year of award

2022

Period

6 Month

All main infrastructure, civil works and MEP works.