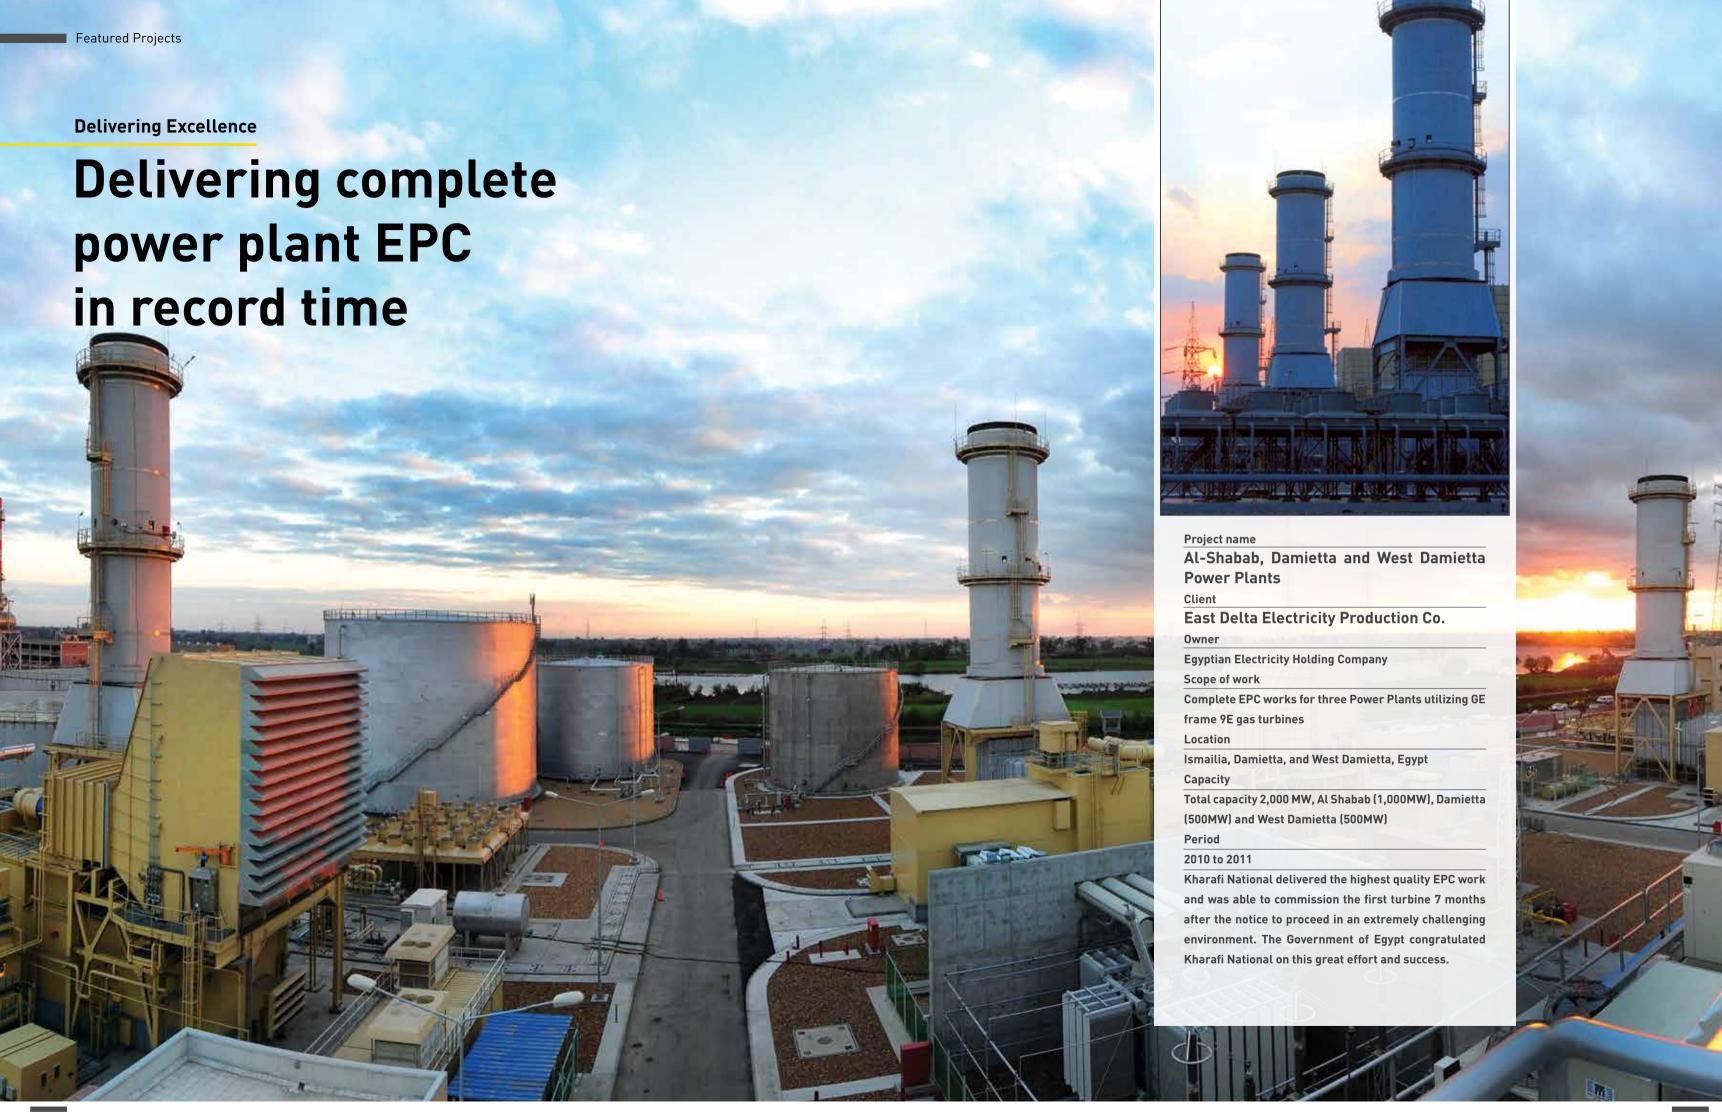

#### Sulaibiya Wastewater Treatment & **Reclamation Plant**

Owner/Client

#### **Government of Kuwait - MPW**

Scope of work

Wastewater treatment and reclamation covering 60% of

the country's needs

Location

Kuwait

Year of award

Period

BOT - 30 years

Sulaibiya is treating excess of 450,000m3 /day of wastewater and is expected to save the government of Kuwait approximately 12 billion dollars over the life of the concession. The plant is one of the largest facility of its kind in the world to use reverse osmosis (RO) and ultrafiltration (UF) membrane-based water purification.