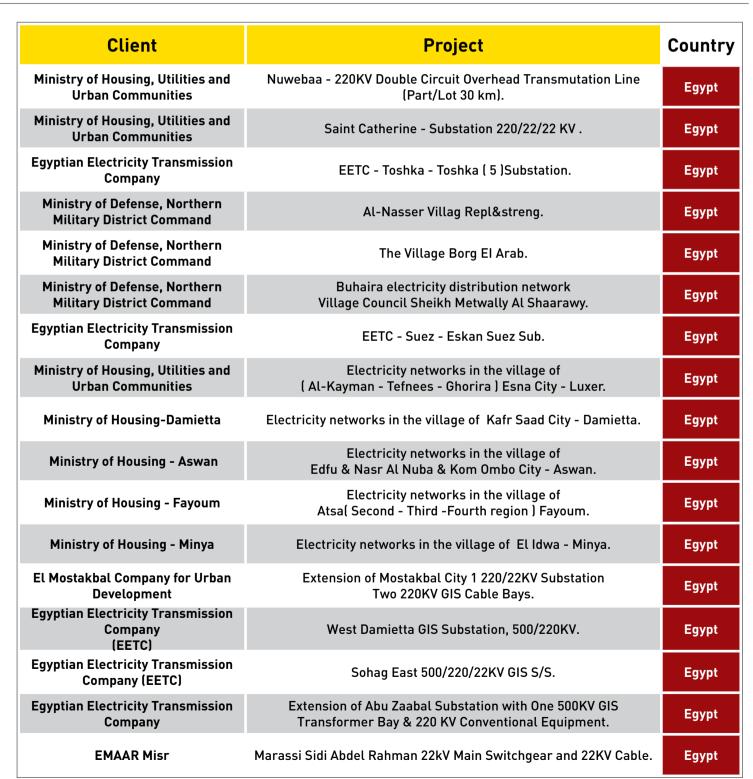

#### Construction

**Power & Energy** 

| Client                               | Project                                                     | Country |
|--------------------------------------|-------------------------------------------------------------|---------|
| EMAAR Misr                           | UP-TOWN Cairo, Zahraa El-Mokattam 220/22 KV GIS Substation. | Egypt   |
| EDEPC                                | Damietta Power Station.                                     | Egypt   |
| General Electric International, Inc. | Evaporation Cooler Installation for Banha Power Plant.      | Egypt   |
| EDEPC                                | West Damietta Power Station.                                | Egypt   |
| EDEPC                                | Al Shabab Power Station.                                    | Egypt   |
| EMAK                                 | Extension of Marsa Alam Power Station.                      | Egypt   |
| MEW                                  | Construction of Substations at Sabah Al Ahmed Area.         | Kuwait  |
| MEW                                  | Construction of Substations at Funaitees and Abu Fatira.    | Kuwait  |