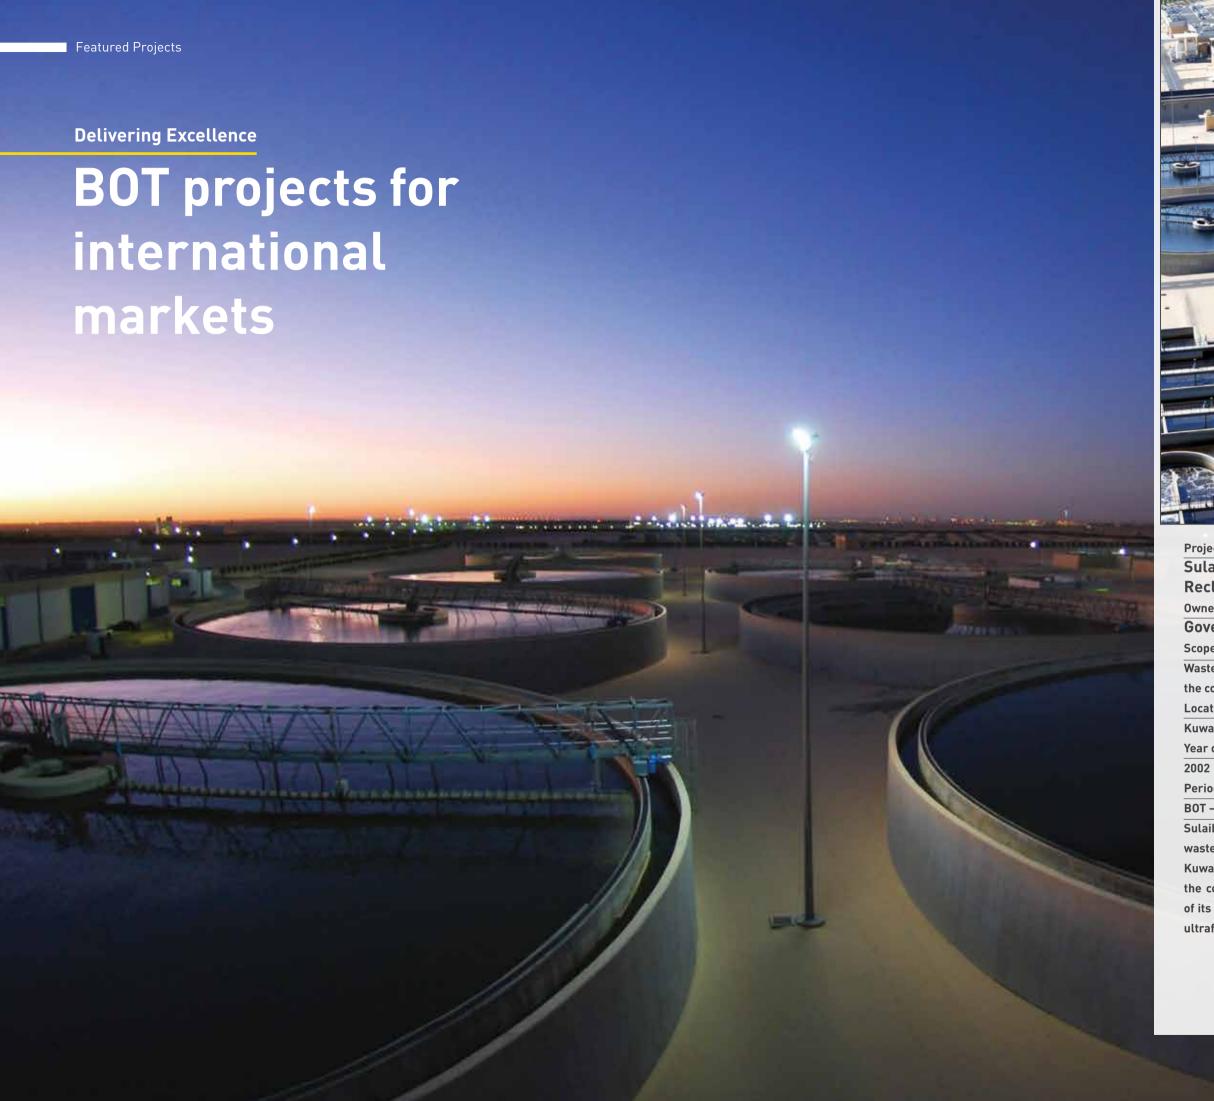

#### Sulaibiya Wastewater Treatment & **Reclamation Plant**

Owner/Client

#### **Government of Kuwait - MPW**

Scope of work

Wastewater treatment and reclamation covering 60% of

the country's needs

Location

Kuwait

Year of award

Period

BOT - 30 years

Sulaibiya is treating excess of 450,000m3 /day of wastewater and is expected to save the government of Kuwait approximately 12 billion dollars over the life of the concession. The plant is one of the largest facility of its kind in the world to use reverse osmosis (RO) and ultrafiltration (UF) membrane-based water purification.