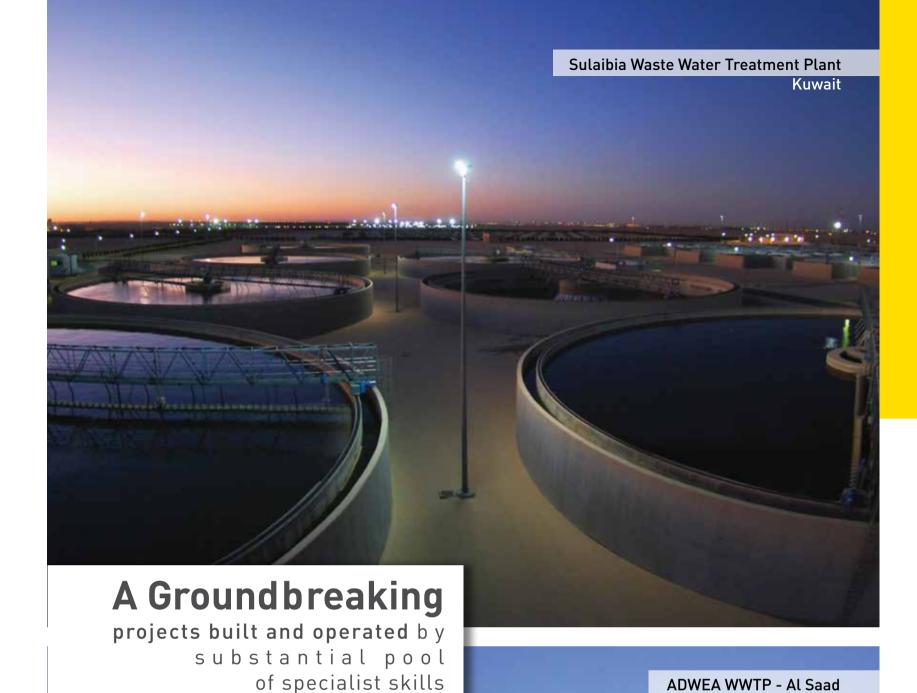

#### Sulaibiya Wastewater Treatment & **Reclamation Plant**

Owner/Client

#### **Government of Kuwait - MPW**

Scope of work

Wastewater treatment and reclamation covering 60% of

the country's needs

Location

Kuwait

Year of award

Period

BOT - 30 years

Sulaibiya is treating excess of 450,000m3 /day of wastewater and is expected to save the government of Kuwait approximately 12 billion dollars over the life of the concession. The plant is one of the largest facility of its kind in the world to use reverse osmosis (RO) and ultrafiltration (UF) membrane-based water purification.