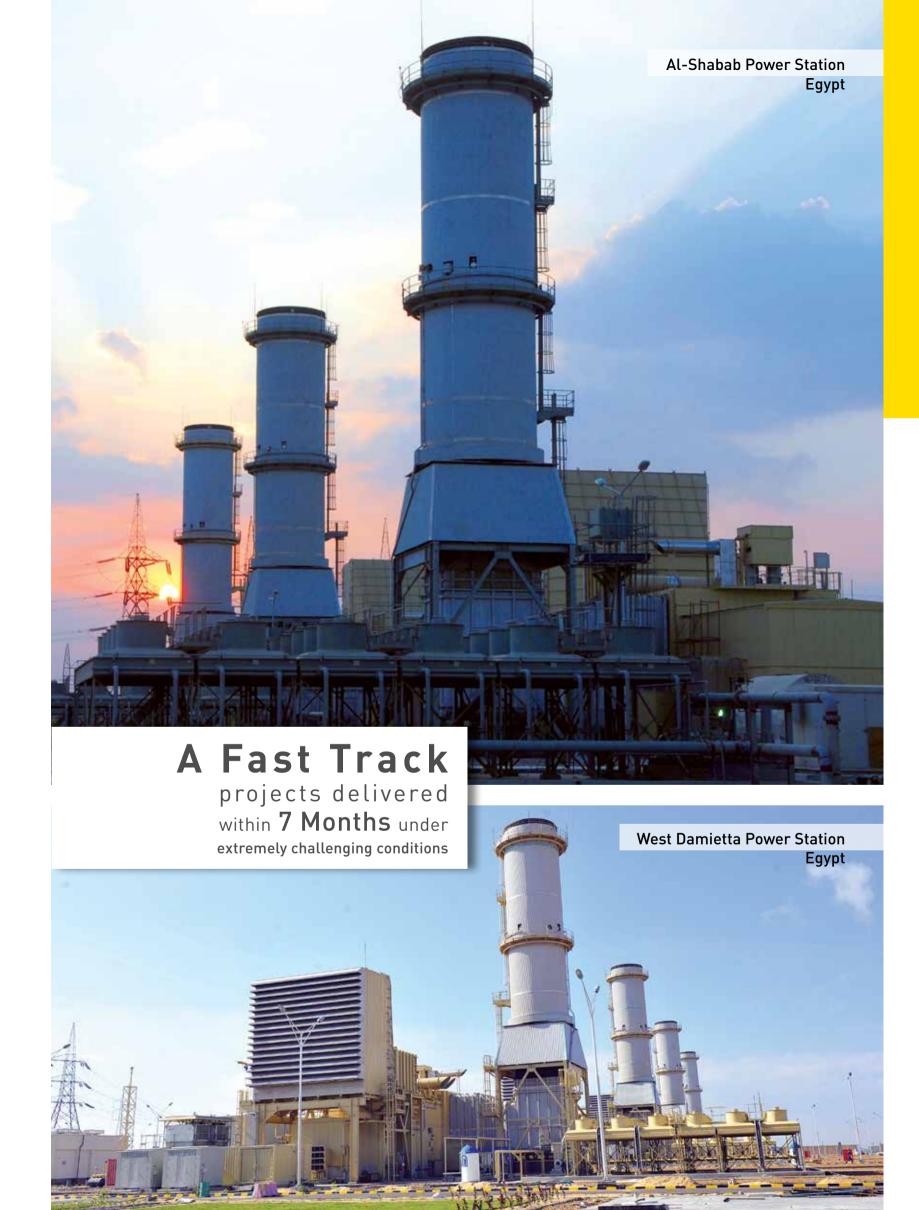

The Egypt power projects, which were successfully completed during the most challenging circumstances and time frame, are a testament to the capability of Kharafi National's engineering team to carry out a project from concept to completion while integrating the latest proven engineering and technology.

#### Construction

**Power & Energy** 

| Client                               | Project                                                     | Country |
|--------------------------------------|-------------------------------------------------------------|---------|
| EMAAR Misr                           | UP-TOWN Cairo, Zahraa El-Mokattam 220/22 KV GIS Substation. | Egypt   |
| EDEPC                                | Damietta Power Station.                                     | Egypt   |
| General Electric International, Inc. | Evaporation Cooler Installation for Banha Power Plant.      | Egypt   |
| EDEPC                                | West Damietta Power Station.                                | Egypt   |
| EDEPC                                | Al Shabab Power Station.                                    | Egypt   |
| EMAK                                 | Extension of Marsa Alam Power Station.                      | Egypt   |
| MEW                                  | Construction of Substations at Sabah Al Ahmed Area.         | Kuwait  |
| MEW                                  | Construction of Substations at Funaitees and Abu Fatira.    | Kuwait  |