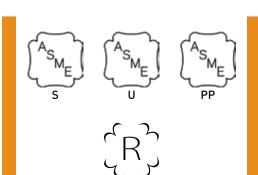

The Company manufactures a wide range of Sheet Metal, Duct fabrication (Rectangular-Round-Joints) & Accessories for the Heating, Ventilating and Air-Conditioning industry.

Kharafi Nationals workshop is certified by the American Society of Mechanical Engineers (ASME) and the National Board of Boiler and Pressure Vessel Inspectors as meeting the quality standards of those bodies, and Kharafi National is authorised to apply the 'S', 'U', 'PP' and 'R' stamps to its products.

## Certificates

Our Integrated Management System is certified to ISO 9001:2015, ISO 45001:2018, ISO 14001:2015 and ISO 41001:2018 standards.

Kharafi National is certified by the American Society of Mechanical Engineers (ASME) and the National Board of Boiler and Pressure Vessel Inspectors as meeting the quality standards of those bodies.

The Company is authorised to apply the 'U', 'S', 'PP' and 'R' stamps.

Through the integrated nature of its offer to clients, **Kharafi National** can claim to be several years ahead of its competitors in the region, but nevertheless recognises the challenges it faces in maintaining that leadership position. These include the development of wider business relationships with potential clients, with suppliers and with sources of finance.