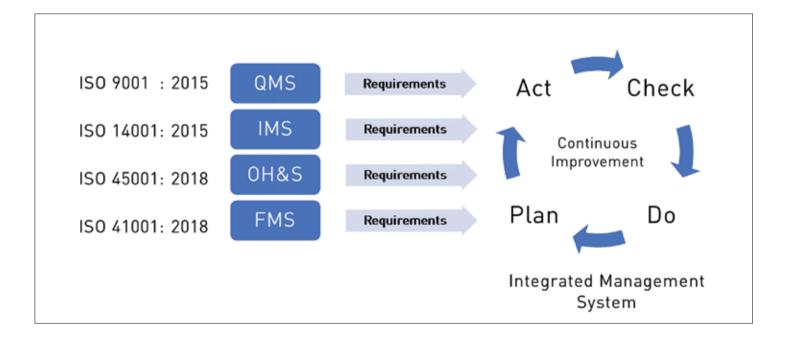

#### **Quality, Health, Safety and Environment**

Kharafi National is committed to continually improve and apply applicable requirements to its **Integrated Management System (IMS)** according to the latest ISO standards, **(ISO 9001-2015&ISO 45001-2018&ISO 14001-2015 and ISO 41001-2018)** to conduct the scope of various types of business operation lines based on the process approach and risk based thinking which leads to better sustainability by rationalization of resources, decreasing the environmental impacts and carbon foot print of its business activities as well as prevention of pollution, ill health and injuries.

We have in place a well-established Integrated Management System, based on the latest international ISO standards.

## Certificates

Our Integrated Management System is certified to ISO 9001:2015, ISO 45001:2018, ISO 14001:2015 and ISO 41001:2018 standards.

Kharafi National is certified by the American Society of Mechanical Engineers (ASME) and the National Board of Boiler and Pressure Vessel Inspectors as meeting the quality standards of those bodies.