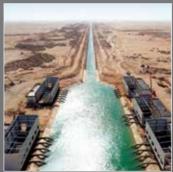

#### Sulaibiya Wastewater Treatment & **Reclamation Plant**

Owner/Client

#### **Government of Kuwait - MPW**

Scope of work

Wastewater treatment and reclamation covering 60% of

the country's needs

Location

Kuwait

Year of award

Period

BOT - 30 years

Sulaibiya is treating excess of 450,000m3 /day of wastewater and is expected to save the government of Kuwait approximately 12 billion dollars over the life of the concession. The plant is one of the largest facility of its kind in the world to use reverse osmosis (RO) and ultrafiltration (UF) membrane-based water purification.