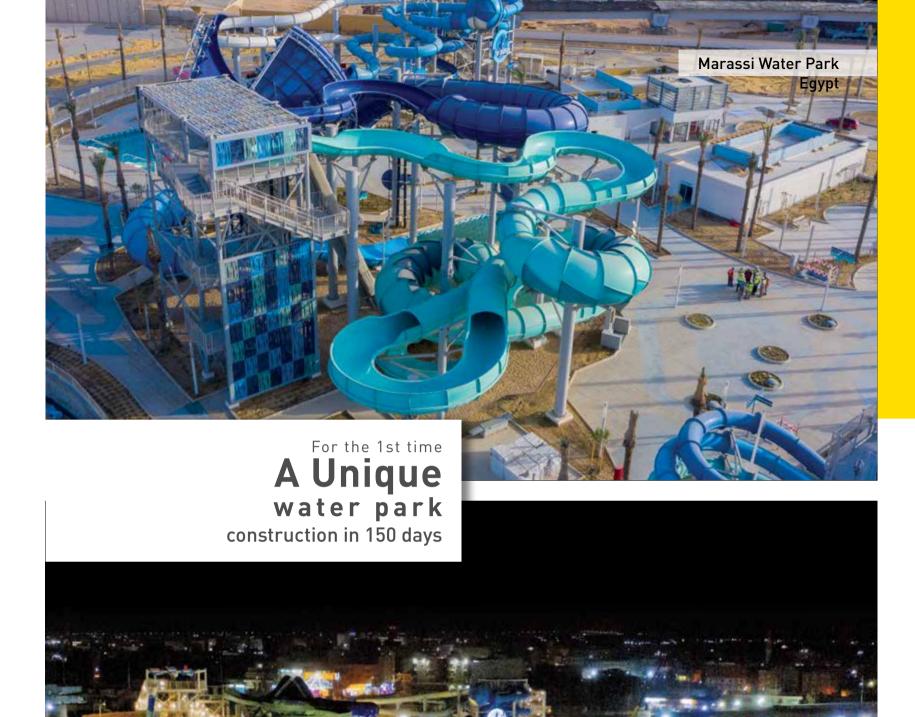

#### **Marassi Water Park**

Owner/Client

#### **EMAAR Misr Development**

Scope of work

Infrastructure, Civil and MEP works

Location

Egypt

Year of award

2021

Period

4 Months

All MEP works for pumping rooms, swimming pools ,HVAC, electrical, civil works, steel structure for entertainment tools and including main infrastructure.

34

**Delivering Excellence** 